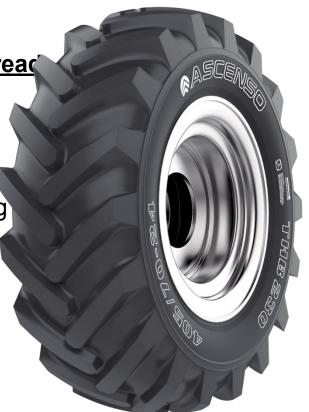

## LOAD CERTIFICATE: 405/70-24

**Brand: ASCENSO** 

Tread Pattern: THB 230

Ply Rating: 14

**Tyre Construction**: Bias

**Type:** Tube Less

Main Applications: Telehandler

TRA Code: R-1

## Salient Features

Specially Designed Directional Tread

Pattern:

Ensures traction & self cleaning properties

 Provides excellent stability during vehicle operation

## **Strong Nylon Carcass:**

Safeguards the tyre against failures