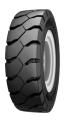

## **GALAXY MATERIAL HANDLING**

TRA: SOLID Speed Rating: A5

SPECIAL CUT & COMPOU CHIP RES ND ISTANT COMPOUN D

The wide tire profile increases lateral load carrying capacity, stability traction. The large industrial block pattern increases life of the tread while promoting superior grip. Steel wire creel beads improve grip with rim and prevent rim slippage.