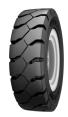

## GALAXY MATERIAL HANDLING

TRA: **SOLID** Speed Rating: **A5** 

The wide tire profile increases lateral load carrying capacity, stability traction. The large industrial block pattern increases life of the tread while promoting superior grip. Steel wire creel beads improve grip with rim and prevent rim slippage.